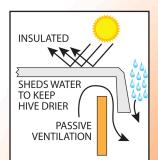

## Ultimate **Hive Cover**

Discover the better looking, self-ventilating, insulated telescoping hive cover with integral drip edge to keep hive drier for healthier bees. You'll never need another cover.

LIGHT COLOR AND
DOUBLE WALL
CONSTRUCTION KEEPS
HIVE WARMER IN WINTER,
COOLER IN SUMMER FOR
HAPPIER BEES.

REINFORCED ROCK

SPOT HOLDS ROCK OR
BRICK TO KEEP COVER
SECURE.

INTERNAL RISERS PROVIDE PASSIVE VENTILATION FOR HEALTHIER BEES AND IMPROVED HONEY YIELD. PREVENTS ROBBING.

TOP ENTRANCE BLOCKER.
SLIDE COVER TO EXPOSE OR
CLOSE UPPER ENTRANCE ON
INNER COVER.

EXTRA DURABLE DOUBLE WALL CONSTRUCTION KEEPS COVER RIGID.

DRIP EDGE SHEDS WATER.
HIVE STAYS DRIER AND
LASTS LONGER.

**Inside View of Cover** 